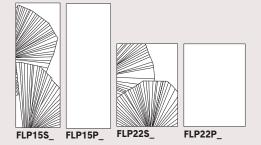

## BODY CLAY: PORCELAIN

| PRODUCT CODE:        | FLP                                                                                  |
|----------------------|--------------------------------------------------------------------------------------|
| BODY CLAY AVAILABLE: | PORCELAIN                                                                            |
| SIZES:               | FL15P / FL15S: 14,7X44 CM -5,79"X17,32"<br>FL22P / FL22S: 21,9X29,5 CM -8,62"X11,61" |
| THICKNESS:           | 1 CM / 0,4"<br>(1,5 CM / 0,6"ON PALM LEAF)                                           |
| GLAZE:               | GLOSS/SATIN/METALLIC                                                                 |
| USE:                 | INDOOR / OUTDOOR                                                                     |

## codes, sizes and standard number of pcs/sqm

| FLP15P_ | 13,5x41 cm - 5,79"X17,32"   | 4 pcs/sqm |
|---------|-----------------------------|-----------|
| FLP15S_ | 13,5x41 cm - 5,79"X17,32"   | 4 pcs/sqm |
| FLP22P  | 20,3x27,2 cm - 8,62"X11,61" | 5 pcs/sqm |
| FLP22S_ | 20,3x27,2 cm - 8,62"X11,61" | 5 pcs/sqm |