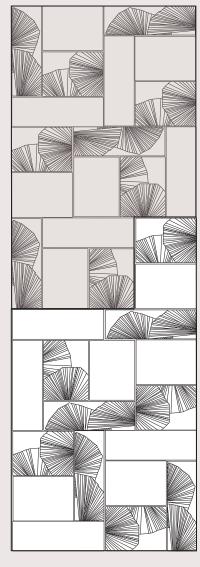

If not differently requested an order of Flora collection will reflect the above quantities of tiles per square meter.

Different layouts from the above is possible, contact Botteganove tech office for more info

| SUPPLY     | SINGLE TILE                                       |
|------------|---------------------------------------------------|
| 1 SQM      | EQUAL TO 18 PCS AS FOR THE<br>BELOW LAYOUT SCHEME |
| 10,76 SQFT | EQUAL TO 18 PCS AS FOR THE<br>BELOW LAYOUT SCHEME |
| SPARE      | 10% RECCOMENDED                                   |
| NET WEIGHT | 19,8 KG/SQM                                       |

sample laying scheme for 2 sqm

247,3 CM - 97,36"

~ 82,3 CM - ~ 32,71"