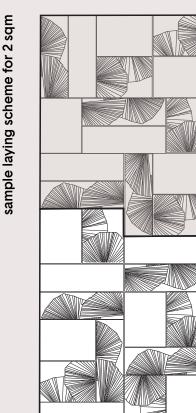

| SUPPLY     | SINGLE TILE                                       |  |
|------------|---------------------------------------------------|--|
| 1 SQM      | EQUAL TO 15 PCS AS FOR THE<br>BELOW LAYOUT SCHEME |  |
| 10,76 SQFT | EQUAL TO 15 PCS AS FOR THE<br>BELOW LAYOUT SCHEME |  |
| SPARE      | 10% RECCOMENDED                                   |  |
| NET WEIGHT | 19,5 KG/SQM                                       |  |

If not differently requested an order of Flora collection will reflect the above quantities of tiles per square meter.

Different layouts from the above is possible, contact Botteganove tech office for more info

223 CM - 87,8"

89,3 CM - 35,15"