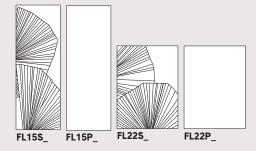

## codes, sizes and standard number of pcs/sqm

| FL15P_ | 14,7 x 44 cm - 5,79"X17,32"   | 3 pcs/sqm |
|--------|-------------------------------|-----------|
| FL15S_ | 14,7 x 44 cm - 5,79"X17,32"   | 4 pcs/sqm |
| FL22P  | 21,9 x 29,5 cm - 8,62"X11,61" | 4 pcs/sqm |
| FL22S_ | 21,9 x 29,5 cm - 8,62"X11,61" | 4 pcs/sqm |