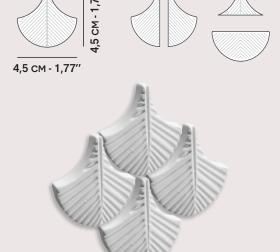

## **PLUMAGE**

design Cristina Celestino

| PRODUCT CODE:        | TPL2_/MPL2_/PPL2_               |
|----------------------|---------------------------------|
| BODY CLAY AVAILABLE: | WHITE CLAY (TPL2_)              |
|                      | STONEWARE (MPL2_)               |
|                      | PORCELAIN (PPL2_)               |
| SIZES:               | 4,5 X 4,5 CM — 1,77" X 1,77"    |
| THICKNESS:           | 1,2 CM (MAX) — 0,47" (MAX)      |
| GLAZE:               | GLOSS/SATIN/IRIDESCENT/METALLIC |
| USE:                 | TPL2: INDOOR                    |
|                      | MPL2 & PPL2 : OUTODOOR • INDOOR |