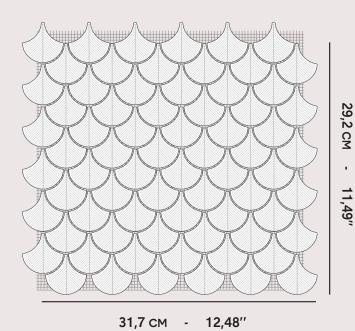

| SUPPLY         | TILES ARE FIXED ON A MESH BACKING READY FOR THE INSTALLER TO USE |
|----------------|------------------------------------------------------------------|
| MESH SIZE:     | 31,7 X 29,2 CM — 12,48" X 11,49"                                 |
| SHEET SIZE:    | 33,4 × 31,5 CM — 13,15" × 12,4"                                  |
| # OF PCS/SHEET | 72                                                               |
| HALF TILES     | SUPPLIED ON REQUEST                                              |
| GLAZED EGDE    | AVAILABLE ON REQUEST                                             |
| 1 SQM          | EQUAL TO 10,8 SHEETS                                             |
| 1 SQFT         | EQUAL TO 1 SHEET                                                 |
| SPARE          | 10% RECCOMENDED                                                  |
| NET WEIGHT     | 16 KG/SQM                                                        |